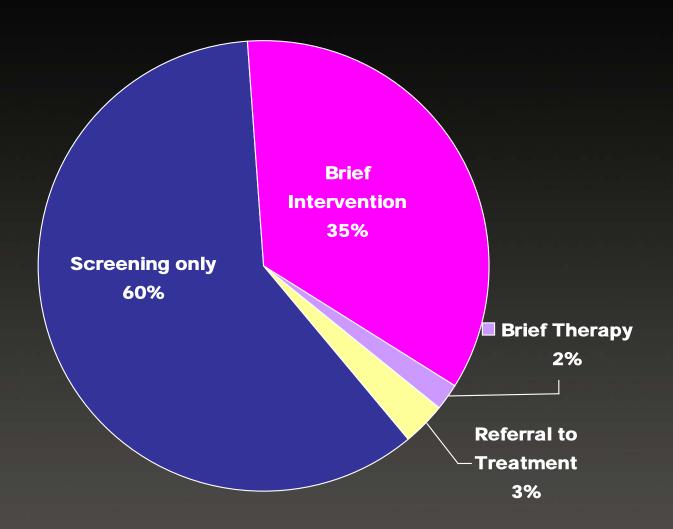

#### **Data Collected**

- 6 infectious disease clinics
- 2 AIDS Services Organizations

2,500 clients screened

```
46\% = \text{no/low risk}
```

17% = brief intervention for alcohol/drug

14% = brief intervention for tobacco

23% = referral to therapy or treatment